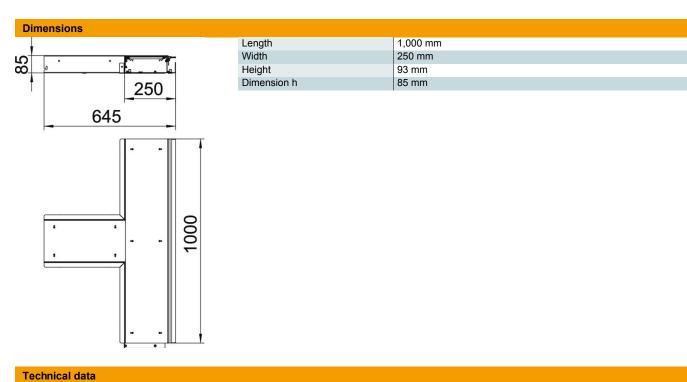

### Master data

| Item number         | 7403836          |
|---------------------|------------------|
| Description 1       | T piece          |
| Description 2       | with brush bar   |
| Manufacturer        | OBO              |
| Material            | Steel            |
| Surface             | Strip galvanized |
| Surface standard    | DIN EN 10346     |
| Smallest sales unit | 1                |
| Unit of quantity    | Piece            |
| Weight              | 1850 kg          |
| Weight unit         | kg/100 pc.       |
|                     |                  |