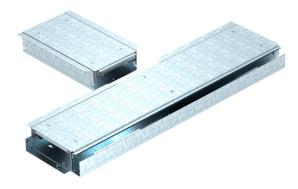

## T piece, without height adjustment units

Item number: 7403836

Ready-to-mount connection of a trunking unit with a brush bar and a trunking unit for cable laying, consisting of trunking bases, two lids, height-adjustable side profiles and brush bar arranged on the wall side for cable alignment. The scope of delivery contains two lid butt seals and two connectors. For height adjustment six levelling units are required.