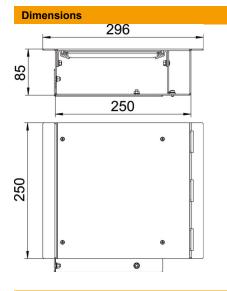

## Item number: 7403890

| Length      | 300 mm |
|-------------|--------|
| Width       | 250 mm |
| Height      | 93 mm  |
| Dimension h | 85 mm  |

Technical data

| Mounting opening cover                                 | no            |
|--------------------------------------------------------|---------------|
| Type of accessory                                      | Miscellaneous |
| Floor plate                                            | yes           |
| Floor care                                             | Dry           |
| Cover fastening, locking                               | no            |
| Seal installation option                               | no            |
| Decouplable                                            | yes           |
| Suitable for expansion joint                           | no            |
| Suitable for screed-flush closed<br>underfloor ducts   | no            |
| Suitable for flushfloor, open un-<br>derfloor trunking | yes           |
| Suitable for screed-covered un-<br>derfloor ducts      | no            |
| Minimum screed height                                  | 93            |
| With connection opening                                | no            |
| With equipotential bonding                             | no            |
| With overhang                                          | yes           |
| Height-adjustment range, min.                          | 0 mm          |
| Removable cover                                        | yes           |