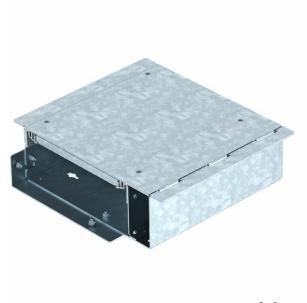

## Item number: 7403890

Ready-to-mount trunking unit for passing through a wall, consisting of a trunking base with a blind lid. The scope of delivery contains a lid butt seal and a connector.

## Master data

| Item number         | 7403890           |
|---------------------|-------------------|
| Description 1       | Wall penetration  |
| Description 2       | with blanking lid |
| Manufacturer        | OBO               |
| Dimension           | 250x300x85        |
| Material            | Steel             |
| Surface             | Strip galvanized  |
| Surface standard    | DIN EN 10346      |
| Smallest sales unit | 1                 |
| Unit of quantity    | Piece             |
| Weight              | 420 kg            |
| Weight unit         | kg/100 pc.        |