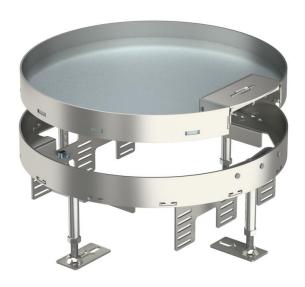

## **Technical data sheet**

Height-adjustable cassette with cord outlet, RKSR, stainless steel

**Item number: 7409278** 

Height-adjustable cassette of nominal size R9 with cord outlet for installation of accessories in dry-care floors for indoor use.

Height-adjustable cassette for cord outlet, 3-compartment. 3 APMT5 cover plates can be installed. For the installation of 3 UT4 universal supports for 6 individual installation devices with support ring/support clamp of 6 Modul 45 devices.

### Technical data

| Number of installable devices              | 12                      |
|--------------------------------------------|-------------------------|
| Number of mounting boxes                   | 3                       |
| Number of cable outlets                    | 1                       |
| Version for                                | Round                   |
| Cable outlet version                       | Swivellable cord outlet |
| Floor care                                 | Dry                     |
| Decouplable                                | no                      |
| Floor height, max.                         | 155 mm                  |
| Floor height, min.                         | 110 mm                  |
| Suitable for raised floor installation     | yes                     |
| Suitable for cavity floor installation     | yes                     |
| Suitable for underfloor box                | 350                     |
| Device support to accept mounting boxes    | yes                     |
| Nominal size for device installation units | R9                      |
| Height-adjustment range, max.              | 155 mm                  |
| Height-adjustment range, min.              | 110 mm                  |
| Protection rating (IP) when used           | IP20                    |
| Protection rating (IP) when unused         | IP40                    |
| Protection rating IK code                  | IK10                    |
| Heavy-duty version                         | no                      |
| Installation system type                   | UT4                     |
| Vertical load, large area                  | to 5,000 N              |
| Vertical load, small area                  | to 3,000 N              |
| Approvals                                  | VDE                     |
| Floor covering thickness                   | 20 mm                   |
|                                            | ,                       |