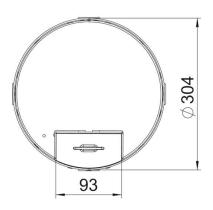

|
| Smallest sales unit                                            | 1                                                 |
| Unit of quantity                                               | Piece                                             |
| Weight                                                         | 420 kg                                            |
| Weight unit                                                    | kg/100 pc.                                        |
| Dimension Material Smallest sales unit Unit of quantity Weight | Ø305mm<br>Stainless steel<br>1<br>Piece<br>420 kg |

## **Technical data sheet**

Height-adjustable cassette with cord outlet, RKSR, stainless steel

**Item number: 7409278** 



# Dimensions Length 304 mm Width 304 mm



### Technical data

| Number of installable devices              | 12                      |
|--------------------------------------------|-------------------------|
| Number of mounting boxes                   | 3                       |
| Number of cable outlets                    | 1                       |
| Version for                                | Round                   |
| Cable outlet version                       | Swivellable cord outlet |
| Floor care                                 | Dry                     |
| Decouplable                                | no                      |
| Floor height, max.                         | 155 mm                  |
| Floor height, min.                         | 110 mm                  |
| Suitable for raised floor installation     | y